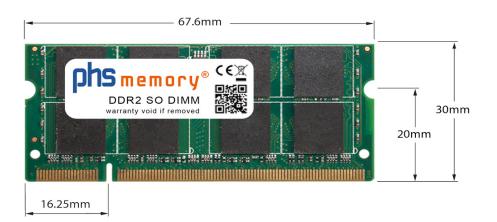

# Memory Specification

| Memory size               | 2GB                |  |  |
|---------------------------|--------------------|--|--|
| Memory technology         | DDR2               |  |  |
| ECC support               | no                 |  |  |
| JEDEC Norm                | PC2-5300S          |  |  |
| DRAM Organization         | 128Mx8             |  |  |
| Rank                      | 2Rx8               |  |  |
| Туре                      | SO DIMM            |  |  |
| Number of pins            | 200 Pin DIMM       |  |  |
| Memory data transfer rate | 667MHz @ CL5       |  |  |
| Voltage                   | 1,8 Volt           |  |  |
| Speciality                | -                  |  |  |
| Board dimensions          | 67,6 x 30 (LxB mm) |  |  |
| Operating temperature     | 0° C - 85° C       |  |  |
| Storage temperature       | -40° C - +95° C    |  |  |
| RoHS compliant            | Yes                |  |  |
| SKU                       | SP152574           |  |  |
| EAN                       | 4055069258264      |  |  |

Note: The module specified in this datasheet is one of several possible configurations available under this part number.

Some details may differ from the specifications described here and the illustration, but have no negative influence on the functionality.