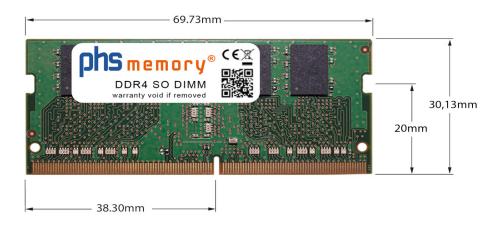

# Memory Specification

| Memory size               | 8GB                    |
|---------------------------|------------------------|
| Memory technology         | DDR4                   |
| ECC support               | no                     |
| JEDEC Norm                | PC4-17000S             |
| Туре                      | SO DIMM                |
| Number of pins            | 260 Pin DIMM           |
| Memory data transfer rate | 2133MHz @ CL15         |
| Voltage                   | 1,2 Volt               |
| Speciality                | -                      |
| Board dimensions          | 69,73 x 30,13 (LxB mm) |
| Operating temperature     | 0° C - 85° C           |
| Storage temperature       | -40° C - +95° C        |
| RoHS compliant            | Yes                    |
| SKU                       | SP221568               |
| EAN                       | 4055069895575          |
|                           |                        |