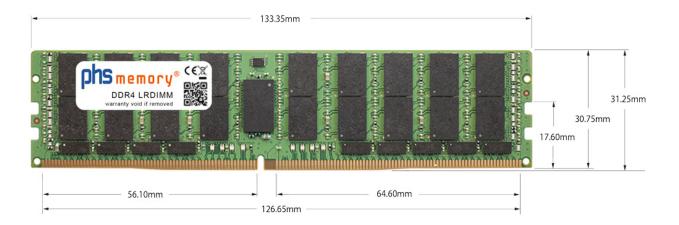

# Memory Specification

| Memory size               | 256GB                    |
|---------------------------|--------------------------|
| Memory technology         | DDR4                     |
| ECC support               | yes                      |
| JEDEC Norm                | PC4-25600-L              |
| DRAM Organization         | 3DS 4H 16Gx4             |
| Rank                      | 8Rx4 (2S4Rx4)            |
| Туре                      | LRDIMM (ECC LR DIMM) 3DS |
| Number of pins            | 288 Pin DIMM             |
| Memory data transfer rate | 3200MHz @ CL22           |
| Voltage                   | 1,2 Volt                 |
| Speciality                | 3DS                      |
| Board dimensions          | 133,35 x 31,25 (LxB mm)  |
| Operating temperature     | 0° C - 85° C             |
| Storage temperature       | -40° C - +95° C          |
| RoHS compliant            | yes                      |
| SKU                       | SP470040                 |
| EAN                       | 4067488335686            |
|                           |                          |

Note: The module specified in this datasheet is one of several possible configurations available under this part number.

Some details may differ from the specifications described here and the illustration, but have no negative influence on the functionality.