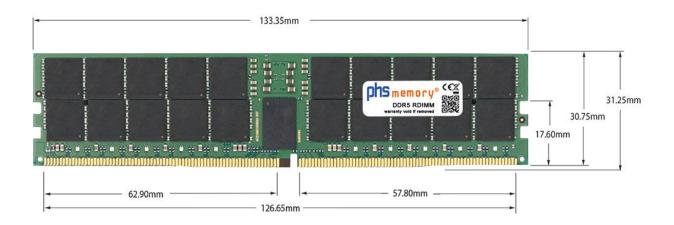

## Memory Specification

| Memory size               | 32GB                   |  |  |
|---------------------------|------------------------|--|--|
| Memory technology         | DDR5                   |  |  |
| ECC support               | yes                    |  |  |
| JEDEC Norm                | PC5-38400-R            |  |  |
| DRAM Organization         | 4Gx4                   |  |  |
| Rank                      | 1Rx4                   |  |  |
| Туре                      | RDIMM (ECC Registered) |  |  |
| Number of pins            | 288 Pin DIMM           |  |  |
| Memory data transfer rate | 4800MHz                |  |  |
| Voltage                   | 1,1 Volt               |  |  |
| Speciality                | -                      |  |  |
| Operating temperature     | 0° C - 85° C           |  |  |
| Storage temperature       | -40° C - +95° C        |  |  |
| RoHS compliant            | yes                    |  |  |
| SKU                       | SP500349               |  |  |
| EAN                       | 4067488642654          |  |  |

Note: The module specified in this datasheet is one of several possible configurations available under this part number.

Some details may differ from the specifications described here and the illustration, but have no negative influence on the functionality.