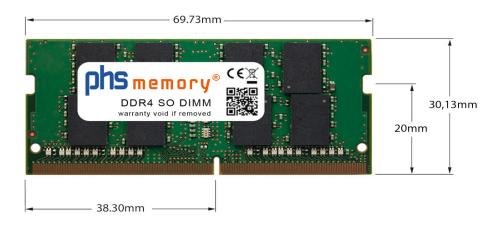

# Memory Specification

| Memory size               | 16GB                   |
|---------------------------|------------------------|
| Memory technology         | DDR4                   |
| ECC support               | no                     |
| JEDEC Norm                | PC4-23400-S            |
| Туре                      | SO DIMM                |
| Number of pins            | 260 Pin DIMM           |
| Memory data transfer rate | 2933MHz @ CL21         |
| Voltage                   | 1,2 Volt               |
| Speciality                | -                      |
| Board dimensions          | 69,73 x 30,13 (LxB mm) |
| Operating temperature     | 0° C - 85° C           |
| Storage temperature       | -40° C - +95° C        |
| RoHS compliant            | yes                    |
| SKU                       | SP473102               |
| EAN                       | 4067488366147          |
|                           |                        |