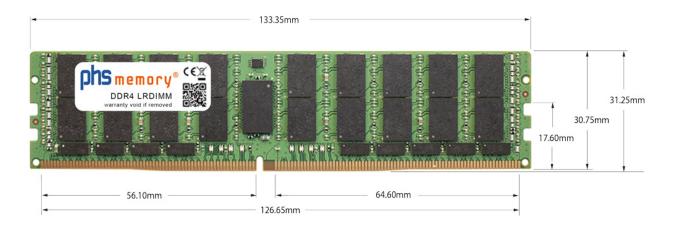

# Memory Specification

| Memory size               | 64GB                    |
|---------------------------|-------------------------|
| Memory technology         | DDR4                    |
| ECC support               | yes                     |
| JEDEC Norm                | PC4-25600-L             |
| DRAM Organization         | 4Gx4                    |
| Rank                      | 2Rx4                    |
| Туре                      | LRDIMM (ECC LR DIMM)    |
| Number of pins            | 288 Pin DIMM            |
| Memory data transfer rate | 3200MHz @ CL22          |
| Voltage                   | 1,2 Volt                |
| Speciality                | -, DDP                  |
| Board dimensions          | 133,35 x 31,25 (LxB mm) |
| Operating temperature     | 0° C - 85° C            |
| Storage temperature       | -40° C - +95° C         |
| RoHS compliant            | yes                     |
| SKU                       | SP443128                |
| EAN                       | 4067488062896           |
|                           |                         |