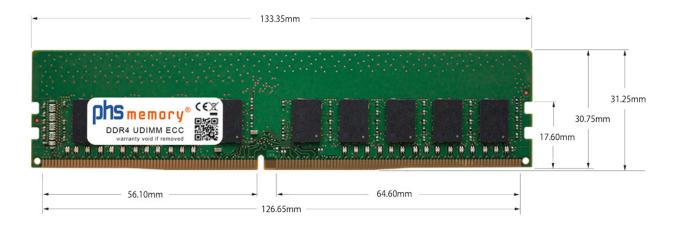

## Memory Specification

| Memory size               | 16GB                       |
|---------------------------|----------------------------|
| Memory technology         | DDR4                       |
| ECC support               | ja                         |
| JEDEC Norm                | PC4-25600-E                |
| Туре                      | UDIMM ECC (ECC unbuffered) |
| Number of pins            | 288 Pin DIMM               |
| Memory data transfer rate | 3200MHz @ CL22             |
| Voltage                   | 1,2 Volt                   |
| Speciality                | -                          |
| Board dimensions          | 133,35 x 31,25 (LxB mm)    |
| Operating temperature     | 0° C - 85° C               |
| Storage temperature       | -40° C - +95° C            |
| RoHS compliant            | Yes                        |
| SKU                       | SP461500                   |
| EAN                       | 4067488249952              |
|                           |                            |