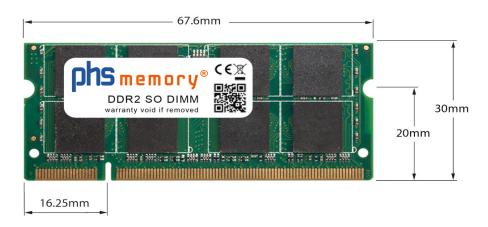

# Memory Specification

| Memory size               | 2GB                |
|---------------------------|--------------------|
| Memory technology         | DDR2               |
| ECC support               | no                 |
| JEDEC Norm                | PC2-6400S          |
| DRAM Organization         | 128Mx8             |
| Rank                      | 2Rx8               |
| Туре                      | SO DIMM            |
| Number of pins            | 200 Pin DIMM       |
| Memory data transfer rate | 800MHz @ CL6       |
| Voltage                   | 1,8 Volt           |
| Speciality                | -                  |
| Board dimensions          | 67,6 x 30 (LxB mm) |
| Operating temperature     | 0° C - 85° C       |
| Storage temperature       | -40° C - +95° C    |
| RoHS compliant            | Yes                |
| SKU                       | SP120854           |
| EAN                       | 4055069090345      |
|                           |                    |