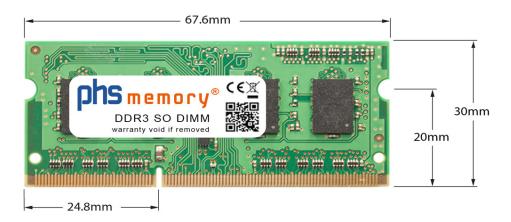

# Memory Specification

| Memory size               | 2GB                |
|---------------------------|--------------------|
| Memory technology         | DDR3               |
| ECC support               | no                 |
| JEDEC Norm                | PC3-8500S          |
| DRAM Organization         | 256Mx8             |
| Rank                      | 1Rx8               |
| Туре                      | SO DIMM            |
| Number of pins            | 204 Pin DIMM       |
| Memory data transfer rate | 1066MHz @ CL7      |
| Voltage                   | 1,5 Volt           |
| Speciality                | -                  |
| Board dimensions          | 67,6 x 30 (LxB mm) |
| Operating temperature     | 0° C - 85° C       |
| Storage temperature       | -40° C - +95° C    |
| RoHS compliant            | Yes                |
| SKU                       | SP123642           |
| EAN                       | 4055069107845      |
|                           |                    |

Note: The module specified in this datasheet is one of several possible configurations available under this part number.

Some details may differ from the specifications described here and the illustration, but have no negative influence on the functionality.