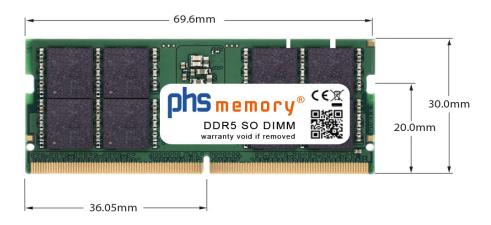

# Memory Specification

| Memory size               | 24GB            |
|---------------------------|-----------------|
| Memory technology         | DDR5            |
| ECC support               | no              |
| JEDEC Norm                | PC5-44800-S     |
| Туре                      | SO DIMM         |
| Number of pins            | 262 Pin SO DIMM |
| Memory data transfer rate | 5600MHz         |
| Voltage                   | 1,1 Volt        |
| Speciality                | -               |
| Operating temperature     | 0° C - 85° C    |
| Storage temperature       | -40° C - +95° C |
| RoHS compliant            | yes             |
| SKU                       | SP529764        |
| EAN                       | 4067488939723   |
|                           |                 |

Note: The module specified in this datasheet is one of several possible configurations available under this part number.

Some details may differ from the specifications described here and the illustration, but have no negative influence on the functionality.