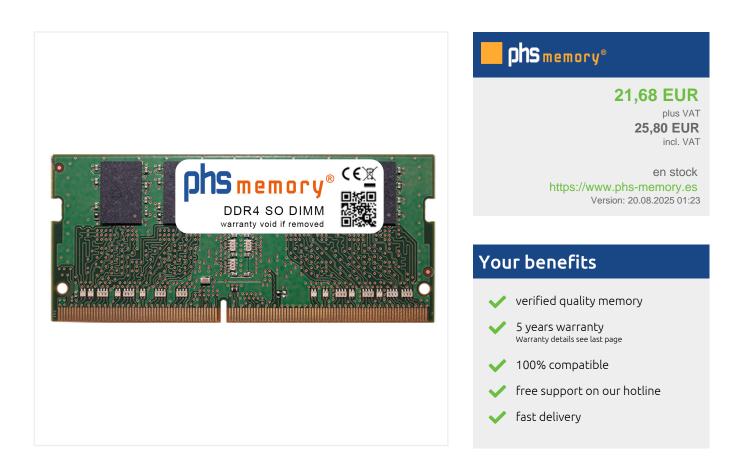

# 4GB Computer memory DDR4 for Synology DiskStation DS224+ SO DIMM

## Memory Specification

| Memory size               | 4GB                    |  |  |
|---------------------------|------------------------|--|--|
| Memory technology         | DDR4                   |  |  |
| ECC support               | ΝΟ                     |  |  |
| JEDEC Norm                | PC4-21300S             |  |  |
| Туре                      | SO DIMM                |  |  |
| Number of pins            | 260 Pin DIMM           |  |  |
| Memory data transfer rate | 2666MHz @ CL19         |  |  |
| Voltage                   | 1,2 Volt               |  |  |
| Speciality                | -                      |  |  |
| Board dimensions          | 69,73 x 30,13 (LxB mm) |  |  |
| Operating temperature     | 0° C - 85° C           |  |  |
| Storage temperature       | -40° C - +95° C        |  |  |
| RoHS compliant            | Yes                    |  |  |
| SKU                       | SP501746               |  |  |
| EAN                       | 4067488656729          |  |  |