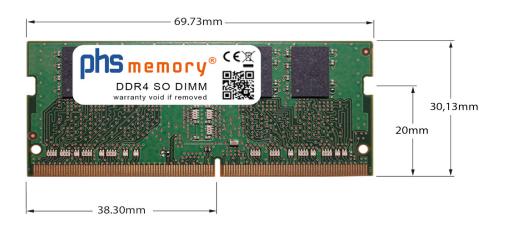

## Memory Specification

| Memory size               | 4GB                    |  |  |
|---------------------------|------------------------|--|--|
| Memory technology         | DDR4                   |  |  |
| ECC support               | ΝΟ                     |  |  |
| JEDEC Norm                | PC4-21300S             |  |  |
| Туре                      | SO DIMM                |  |  |
| Number of pins            | 260 Pin DIMM           |  |  |
| Memory data transfer rate | 2666MHz @ CL19         |  |  |
| Voltage                   | 1,2 Volt               |  |  |
| Speciality                | -                      |  |  |
| Board dimensions          | 69,73 x 30,13 (LxB mm) |  |  |
| Operating temperature     | 0° C - 85° C           |  |  |
| Storage temperature       | -40° C - +95° C        |  |  |
| RoHS compliant            | Yes                    |  |  |
| SKU                       | SP501746               |  |  |
| EAN                       | 4067488656729          |  |  |

Note: The module specified in this datasheet is one of several possible configurations available under this part number.

Some details may differ from the specifications described here and the illustration, but have no negative influence on the functionality.