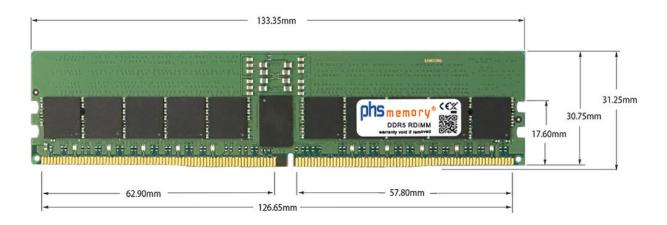

# Memory Specification

| Memory size                 | 24GB            |  |  |
|-----------------------------|-----------------|--|--|
| Memory technology           | DDR5            |  |  |
| ECC support                 | yes             |  |  |
| JEDEC Norm                  | PC5-38400-R     |  |  |
| DRAM Organization           | 3Gx8            |  |  |
| Rank                        | 1Rx8            |  |  |
| Type RDIMM (ECC Registered) |                 |  |  |
| Number of pins              | 288 Pin DIMM    |  |  |
| Memory data transfer rate   | 4800MHz         |  |  |
| Voltage                     | 1,1 Volt        |  |  |
| Speciality                  | -               |  |  |
| Operating temperature       | 0° C - 85° C    |  |  |
| Storage temperature         | -40° C - +95° C |  |  |
| RoHS compliant              | yes             |  |  |
| SKU                         | SP552250        |  |  |
| EAN                         | 4069169209941   |  |  |

Note: The module specified in this datasheet is one of several possible configurations available under this part number.

Some details may differ from the specifications described here and the illustration, but have no negative influence on the functionality.