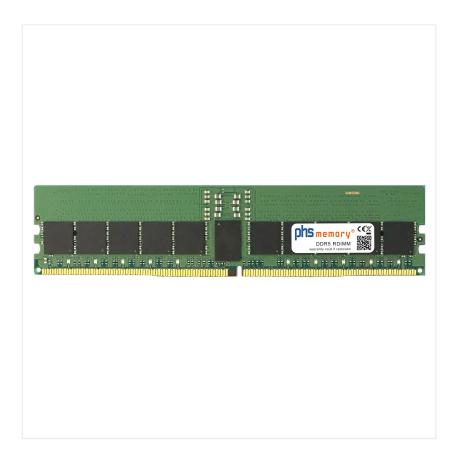

# 24GB Computer memory DDR5 for Fujitsu Primergy GX2560 M7 RDIMM

# Memory Specification

| Memory size                 | 24GB            |  |  |
|-----------------------------|-----------------|--|--|
| Memory technology           | DDR5            |  |  |
| ECC support                 | yes             |  |  |
| JEDEC Norm                  | PC5-38400-R     |  |  |
| DRAM Organization           | 3Gx8            |  |  |
| Rank                        | 1Rx8            |  |  |
| Type RDIMM (ECC Registered) |                 |  |  |
| Number of pins              | 288 Pin DIMM    |  |  |
| Memory data transfer rate   | 4800MHz         |  |  |
| Voltage                     | 1,1 Volt        |  |  |
| Speciality                  | -               |  |  |
| Operating temperature       | 0° C - 85° C    |  |  |
| Storage temperature         | -40° C - +95° C |  |  |
| RoHS compliant              | yes             |  |  |
| SKU                         | SP552250        |  |  |
| EAN                         | 4069169209941   |  |  |