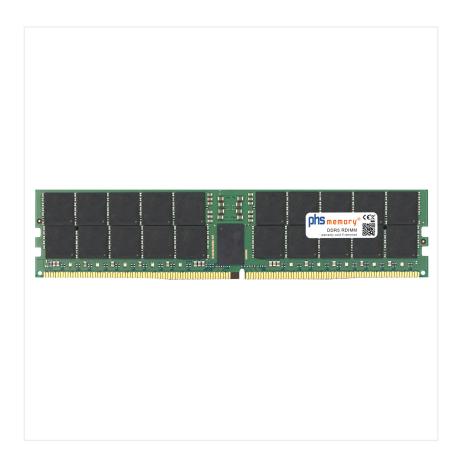

# 128GB Computer memory DDR5 for bluechip SERVERline R54300s RDIMM 3DS

# Memory Specification

| Memory size               | 128GB                      |  |  |
|---------------------------|----------------------------|--|--|
| Memory technology         | DDR5                       |  |  |
| ECC support               | ja                         |  |  |
| JEDEC Norm                | PC5-38400R                 |  |  |
| DRAM Organization         | BDS 2H 8Gx4                |  |  |
| Rank                      | 4Rx4 (2S2Rx4)              |  |  |
| Туре                      | RDIMM (ECC Registered) 3DS |  |  |
| Number of pins            | 288 Pin DIMM               |  |  |
| Memory data transfer rate | 4800MHz                    |  |  |
| Voltage                   | 1,1 Volt                   |  |  |
| Speciality                | 3DS                        |  |  |
| Operating temperature     | 0° C - 85° C               |  |  |
| Storage temperature       | -40° C - +95° C            |  |  |
| RoHS compliant            | Yes                        |  |  |
| SKU                       | SP500342                   |  |  |
| EAN                       | 4067488642586              |  |  |
|                           |                            |  |  |