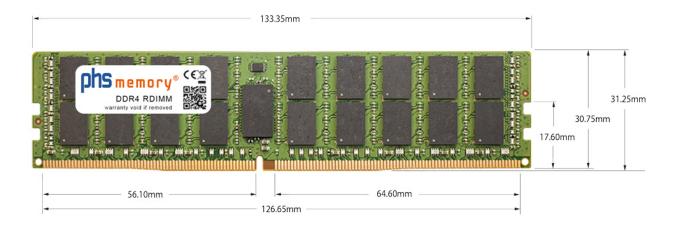

## Memory Specification

| Memory size               | 64GB                    |
|---------------------------|-------------------------|
| Memory technology         | DDR4                    |
| ECC support               | yes                     |
| JEDEC Norm                | PC4-25600-R             |
| DRAM Organization         | 4Gx4                    |
| Rank                      | 2Rx4                    |
| Туре                      | RDIMM (ECC Registered)  |
| Number of pins            | 288 Pin DIMM            |
| Memory data transfer rate | 3200MHz @ CL22          |
| Voltage                   | 1,2 Volt                |
| Speciality                | -, DDP                  |
| Board dimensions          | 133,35 x 31,25 (LxB mm) |
| Operating temperature     | 0° C - 85° C            |
| Storage temperature       | -40° C - +95° C         |
| RoHS compliant            | yes                     |
| SKU                       | SP377817                |
| EAN                       | 4064578409616           |
|                           |                         |