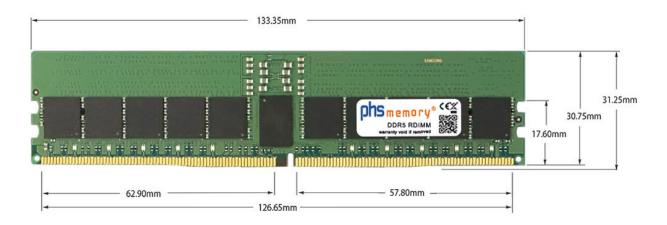

# Memory Specification

| Memory size               | 24GB                   |
|---------------------------|------------------------|
| Memory technology         | DDR5                   |
| ECC support               | yes                    |
| JEDEC Norm                | PC5-38400-R            |
| DRAM Organization         | 3Gx8                   |
| Rank                      | 1Rx8                   |
| Туре                      | RDIMM (ECC Registered) |
| Number of pins            | 288 Pin DIMM           |
| Memory data transfer rate | 4800MHz                |
| Voltage                   | 1,1 Volt               |
| Speciality                | -                      |
| Operating temperature     | 0° C - 85° C           |
| Storage temperature       | -40° C - +95° C        |
| RoHS compliant            | yes                    |
| SKU                       | SP529825               |
| EAN                       | 4067488940330          |
|                           |                        |