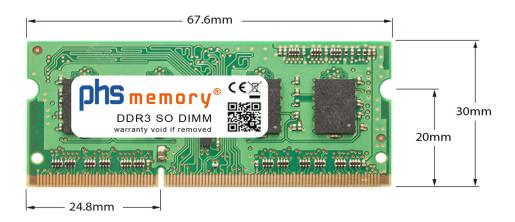

# Memory Specification

| Memory size               | 2GB                |  |  |
|---------------------------|--------------------|--|--|
| Memory technology         | DDR3               |  |  |
| ECC support               | no                 |  |  |
| JEDEC Norm                | PC3-8500S          |  |  |
| DRAM Organization         | 256Mx8             |  |  |
| Rank                      | 1Rx8               |  |  |
| Туре                      | SO DIMM            |  |  |
| Number of pins            | 204 Pin DIMM       |  |  |
| Memory data transfer rate | 1066MHz @ CL7      |  |  |
| Speciality                | -                  |  |  |
| Board dimensions          | 67,6 x 30 (LxB mm) |  |  |
| Operating temperature     | 0° C - 85° C       |  |  |
| Storage temperature       | -40° C - +95° C    |  |  |
| RoHS compliant            | Yes                |  |  |
| SKU                       | SP218390           |  |  |
| EAN                       | 4055069864229      |  |  |
|                           |                    |  |  |