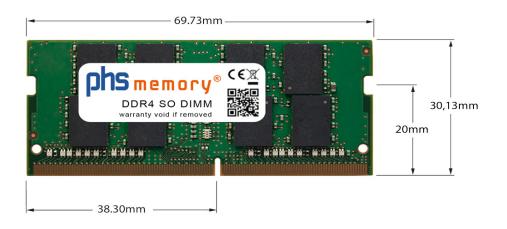

### Memory Specification

| Memory size               | 16GB                   |
|---------------------------|------------------------|
| Memory technology         | DDR4                   |
| ECC support               | ΝΟ                     |
| JEDEC Norm                | PC4-25600-S            |
| Туре                      | SO DIMM                |
| Number of pins            | 260 Pin DIMM           |
| Memory data transfer rate | 3200MHz @ CL22         |
| Voltage                   | 1,2 Volt               |
| Speciality                | -                      |
| Board dimensions          | 69,73 x 30,13 (LxB mm) |
| Operating temperature     | 0° C - 85° C           |
| Storage temperature       | -40° C - +95° C        |
| RoHS compliant            | yes                    |
| SKU                       | SP500145               |
| EAN                       | 4067488640582          |