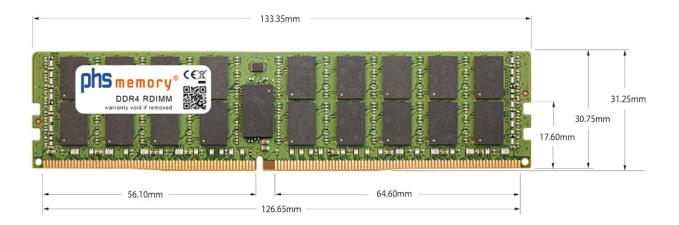

### Memory Specification

| Memory size               | 32GB                    |  |  |
|---------------------------|-------------------------|--|--|
| Memory technology         | DDR4                    |  |  |
| ECC support               | yes                     |  |  |
| JEDEC Norm                | PC4-25600-R             |  |  |
| Туре                      | RDIMM (ECC Registered)  |  |  |
| Number of pins            | 288 Pin DIMM            |  |  |
| Memory data transfer rate | 3200MHz @ CL22          |  |  |
| Voltage                   | 1,2 Volt                |  |  |
| Speciality                | -                       |  |  |
| Board dimensions          | 133,35 x 31,25 (LxB mm) |  |  |
| Operating temperature     | 0° C - 85° C            |  |  |
| Storage temperature       | -40° C - +95° C         |  |  |
| RoHS compliant            | yes                     |  |  |
| SKU                       | SP417928                |  |  |
| EAN                       | 4064578809409           |  |  |
|                           |                         |  |  |