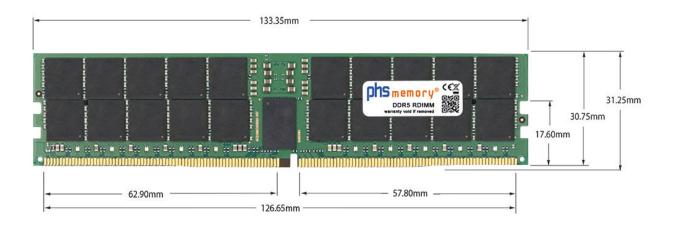

## Memory Specification

| Memory size               | 48GB                   |
|---------------------------|------------------------|
| Memory technology         | DDR5                   |
| ECC support               | yes                    |
| JEDEC Norm                | PC5-38400-R            |
| DRAM Organization         | 3Gx8                   |
| Rank                      | 2Rx8                   |
| Туре                      | RDIMM (ECC Registered) |
| Number of pins            | 288 Pin DIMM           |
| Memory data transfer rate | 4800MHz                |
| Voltage                   | 1,1 Volt               |
| Speciality                | -                      |
| Operating temperature     | 0° C - 85° C           |
| Storage temperature       | -40° C - +95° C        |
| RoHS compliant            | yes                    |
| SKU                       | SP488283               |
| EAN                       | 4067488521133          |
|                           |                        |

Note: The module specified in this datasheet is one of several possible configurations available under this part number.

Some details may differ from the specifications described here and the illustration, but have no negative influence on the functionality.