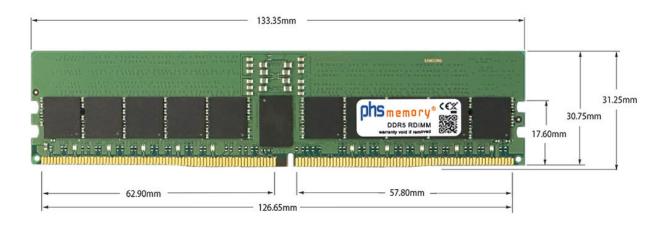

# Memory Specification

| Memory size               | 24GB                   |
|---------------------------|------------------------|
| Memory technology         | DDR5                   |
| ECC support               | yes                    |
| JEDEC Norm                | PC5-38400-R            |
| DRAM Organization         | 3Gx8                   |
| Rank                      | 1Rx8                   |
| Туре                      | RDIMM (ECC Registered) |
| Number of pins            | 288 Pin DIMM           |
| Memory data transfer rate | 4800MHz                |
| Voltage                   | 1,1 Volt               |
| Speciality                | -                      |
| Operating temperature     | 0° C - 85° C           |
| Storage temperature       | -40° C - +95° C        |
| RoHS compliant            | yes                    |
| SKU                       | SP554339               |
| EAN                       | 4069169233786          |
|                           |                        |

Note: The module specified in this datasheet is one of several possible configurations available under this part number.

Some details may differ from the specifications described here and the illustration, but have no negative influence on the functionality.