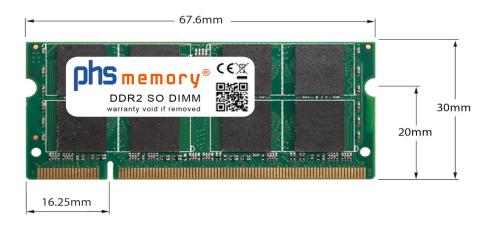

# Memory Specification

| Memory size               | 2GB                |
|---------------------------|--------------------|
| Memory technology         | DDR2               |
| ECC support               | no                 |
| JEDEC Norm                | PC2-5300S          |
| DRAM Organization         | 128Mx8             |
| Rank                      | 2Rx8               |
| Туре                      | SO DIMM            |
| Number of pins            | 200 Pin DIMM       |
| Memory data transfer rate | 667MHz @ CL5       |
| Voltage                   | 1,8 Volt           |
| Speciality                | -                  |
| Board dimensions          | 67,6 x 30 (LxB mm) |
| Operating temperature     | 0° C - 85° C       |
| Storage temperature       | -40° C - +95° C    |
| RoHS compliant            | Yes                |
| SKU                       | SP152549           |
| EAN                       | 4055069258059      |
|                           |                    |