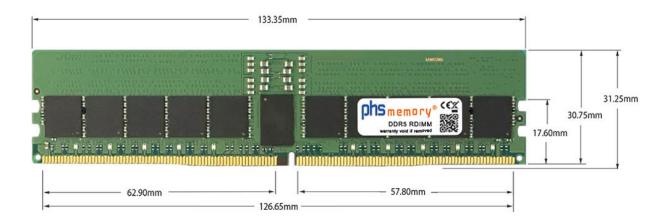

# Memory Specification

| Memory size               | 24GB                   |  |  |
|---------------------------|------------------------|--|--|
| Memory technology         | DDR5                   |  |  |
| ECC support               | yes                    |  |  |
| JEDEC Norm                | PC5-38400-R            |  |  |
| DRAM Organization         | 3Gx8                   |  |  |
| Rank                      | 1Rx8                   |  |  |
| Туре                      | RDIMM (ECC Registered) |  |  |
| Number of pins            | 288 Pin DIMM           |  |  |
| Memory data transfer rate | 4800MHz                |  |  |
| Voltage                   | 1,1 Volt               |  |  |
| Speciality                | -                      |  |  |
| Operating temperature     | 0° C - 85° C           |  |  |
| Storage temperature       | -40° C - +95° C        |  |  |
| RoHS compliant            | yes                    |  |  |
| SKU                       | SP488653               |  |  |
| EAN                       | 4067488524813          |  |  |

Note: The module specified in this datasheet is one of several possible configurations available under this part number.

Some details may differ from the specifications described here and the illustration, but have no negative influence on the functionality.