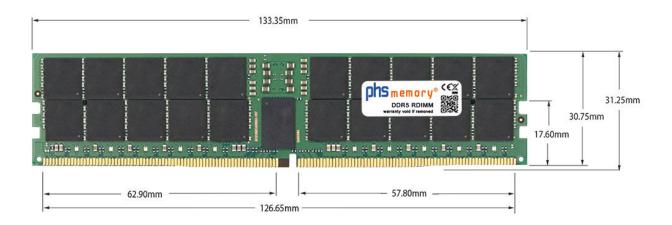

# Memory Specification

| 32GB                   |
|------------------------|
| DDR5                   |
| yes                    |
| PC5-38400-R            |
| 4Gx4                   |
| 1Rx4                   |
| RDIMM (ECC Registered) |
| 288 Pin DIMM           |
| 4800MHz                |
| 1,1 Volt               |
| -                      |
| 0° C - 85° C           |
| -40° C - +95° C        |
| yes                    |
| SP551144               |
| 4069169198559          |
|                        |

Note: The module specified in this datasheet is one of several possible configurations available under this part number.

Some details may differ from the specifications described here and the illustration, but have no negative influence on the functionality.