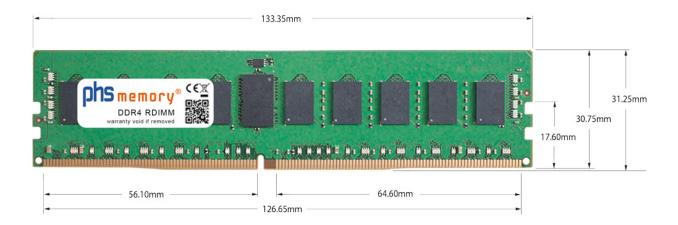

# Memory Specification

| Memory size               | 8GB                     |
|---------------------------|-------------------------|
| Memory technology         | DDR4                    |
| ECC support               | ja                      |
| JEDEC Norm                | PC4-2133P-R             |
| Туре                      | RDIMM (ECC Registered)  |
| Number of pins            | 288 Pin DIMM            |
| Memory data transfer rate | 2133MHz @ CL15          |
| Voltage                   | 1,2 Volt                |
| Speciality                | -                       |
| Board dimensions          | 133,35 x 31,25 (LxB mm) |
| Operating temperature     | 0° C - 85° C            |
| Storage temperature       | -40° C - +95° C         |
| RoHS compliant            | Yes                     |
| SKU                       | SP146437                |
| EAN                       | 4055069213874           |
|                           |                         |