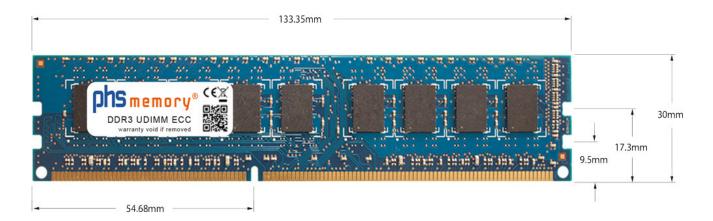

## Memory Specification

| Memory size               | 4GB                        |  |  |
|---------------------------|----------------------------|--|--|
| Memory technology         | DDR3                       |  |  |
| ECC support               | ja                         |  |  |
| JEDEC Norm                | PC3-10600E                 |  |  |
| DRAM Organization         | 256Mx8                     |  |  |
| Rank                      | 2Rx8                       |  |  |
| Туре                      | UDIMM ECC (ECC unbuffered) |  |  |
| Number of pins            | 240 Pin DIMM               |  |  |
| Memory data transfer rate | 1333MHz @ CL9              |  |  |
| Speciality                | -                          |  |  |
| Board dimensions          | 133,35 x 30 (LxB mm)       |  |  |
| Operating temperature     | 0° C - 85° C               |  |  |
| Storage temperature       | -40° C - +95° C            |  |  |
| RoHS compliant            | Yes                        |  |  |
| SKU                       | SP108339                   |  |  |
| EAN                       | 4055069047158              |  |  |