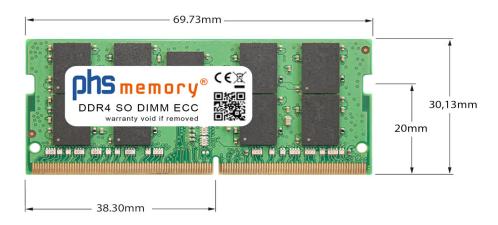

# Memory Specification

| Memory size               | 16GB                   |
|---------------------------|------------------------|
| Memory technology         | DDR4                   |
| ECC support               | yes                    |
| JEDEC Norm                | PC4-2666V-P            |
| Туре                      | SO DIMM ECC            |
| Number of pins            | 260 Pin DIMM           |
| Memory data transfer rate | 2666MHz @ CL19         |
| Voltage                   | 1,2 Volt               |
| Speciality                | -                      |
| Board dimensions          | 69,73 x 30,13 (LxB mm) |
| Operating temperature     | 0° C - 85° C           |
| Storage temperature       | -40° C - +95° C        |
| RoHS compliant            | yes                    |
| SKU                       | SP368112               |
| EAN                       | 4064578310509          |
|                           |                        |