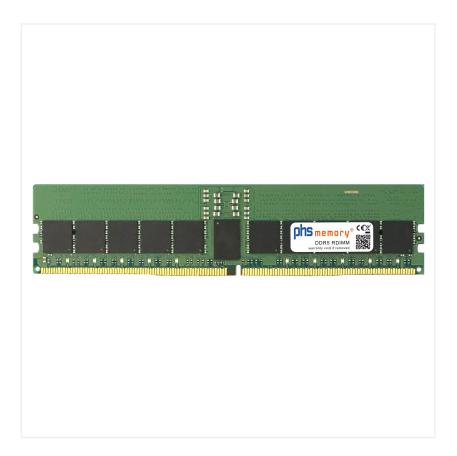

# 24GB Computer memory DDR5 for Dell PowerEdge XR7620 RDIMM

## Memory Specification

| Memory size               | 24GB                   |  |  |
|---------------------------|------------------------|--|--|
| Memory technology         | DDR5                   |  |  |
| ECC support               | yes                    |  |  |
| JEDEC Norm                | PC5-38400-R            |  |  |
| DRAM Organization         | 3Gx8                   |  |  |
| Rank                      | 1Rx8                   |  |  |
| Туре                      | RDIMM (ECC Registered) |  |  |
| Number of pins            | 288 Pin DIMM           |  |  |
| Memory data transfer rate | 4800MHz                |  |  |
| Voltage                   | 1,1 Volt               |  |  |
| Speciality                | -                      |  |  |
| Operating temperature     | 0° C - 85° C           |  |  |
| Storage temperature       | -40° C - +95° C        |  |  |
| RoHS compliant            | yes                    |  |  |
| SKU                       | SP494884               |  |  |
| EAN                       | 4067488587597          |  |  |