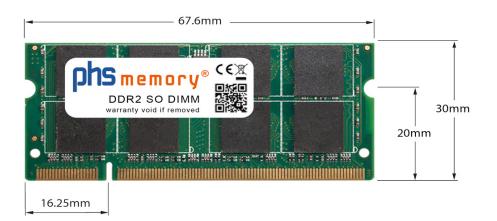

# Memory Specification

| Memory size               | 2GB                |  |  |  |
|---------------------------|--------------------|--|--|--|
| Memory technology         | DDR2               |  |  |  |
| ECC support               | no                 |  |  |  |
| JEDEC Norm                | PC2-6400S          |  |  |  |
| DRAM Organization         | 128Mx8             |  |  |  |
| Rank                      | 2Rx8               |  |  |  |
| Туре                      | SO DIMM            |  |  |  |
| Number of pins            | 200 Pin DIMM       |  |  |  |
| Memory data transfer rate | 800MHz @ CL6       |  |  |  |
| Voltage                   | 1,8 Volt           |  |  |  |
| Speciality                | -                  |  |  |  |
| Board dimensions          | 67,6 x 30 (LxB mm) |  |  |  |
| Operating temperature     | 0° C - 85° C       |  |  |  |
| Storage temperature       | -40° C - +95° C    |  |  |  |
| RoHS compliant            | Yes                |  |  |  |
| SKU                       | SP120816           |  |  |  |
| EAN                       | 4055069089967      |  |  |  |

Note: The module specified in this datasheet is one of several possible configurations available under this part number.

Some details may differ from the specifications described here and the illustration, but have no negative influence on the functionality.