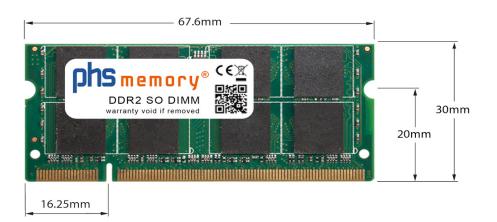

# Memory Specification

| Memory size               | 4GB                |  |  |  |
|---------------------------|--------------------|--|--|--|
| Memory technology         | DDR2               |  |  |  |
| ECC support               | NO                 |  |  |  |
| JEDEC Norm                | PC2-6400S          |  |  |  |
| DRAM Organization         | 256Mx8             |  |  |  |
| Rank                      | 2Rx8               |  |  |  |
| Туре                      | SO DIMM            |  |  |  |
| Number of pins            | 200 Pin DIMM       |  |  |  |
| Memory data transfer rate | 800MHz @ CL6       |  |  |  |
| Voltage                   | 1,8 Volt           |  |  |  |
| Speciality                | -                  |  |  |  |
| Board dimensions          | 67,6 x 30 (LxB mm) |  |  |  |
| Operating temperature     | 0° C - 85° C       |  |  |  |
| Storage temperature       | -40° C - +95° C    |  |  |  |
| RoHS compliant            | yes                |  |  |  |
| SKU                       | SP360797           |  |  |  |
| EAN                       | 4064578237929      |  |  |  |