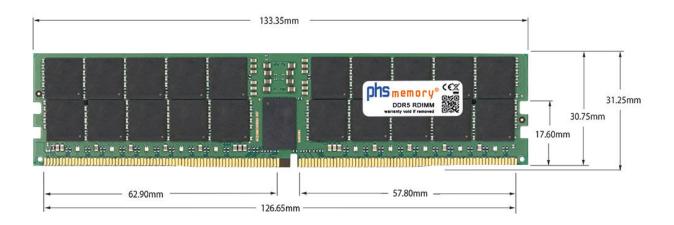

# Memory Specification

| 64GB                   |
|------------------------|
| DDR5                   |
| yes                    |
| PC5-38400-R            |
| 4Gx4                   |
| 2Rx4                   |
| RDIMM (ECC Registered) |
| 288 Pin DIMM           |
| 4800MHz                |
| 1,1 Volt               |
| -                      |
| 0° C - 85° C           |
| -40° C - +95° C        |
| yes                    |
| SP496964               |
| 4067488608490          |
|                        |

Note: The module specified in this datasheet is one of several possible configurations available under this part number.

Some details may differ from the specifications described here and the illustration, but have no negative influence on the functionality.