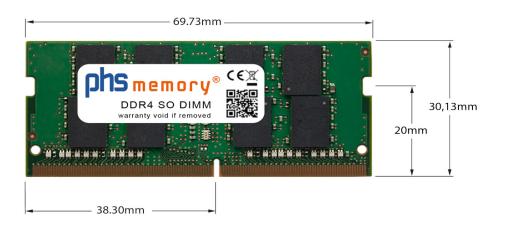

### Memory Specification

| Memory size               | 16GB                   |  |  |
|---------------------------|------------------------|--|--|
| Memory technology         | DDR4                   |  |  |
| ECC support               | ΝΟ                     |  |  |
| JEDEC Norm                | PC4-2666V-S            |  |  |
| Туре                      | SO DIMM                |  |  |
| Number of pins            | 260 Pin DIMM           |  |  |
| Memory data transfer rate | 2666MHz @ CL19         |  |  |
| Voltage                   | 1,2 Volt               |  |  |
| Speciality                | -                      |  |  |
| Board dimensions          | 69,73 x 30,13 (LxB mm) |  |  |
| Operating temperature     | 0° C - 85° C           |  |  |
| Storage temperature       | -40° C - +95° C        |  |  |
| RoHS compliant            | yes                    |  |  |
| SKU                       | SP277733               |  |  |
| EAN                       | 4063369471993          |  |  |

Note: The module specified in this datasheet is one of several possible configurations available under this part number.

Some details may differ from the specifications described here and the illustration, but have no negative influence on the functionality.