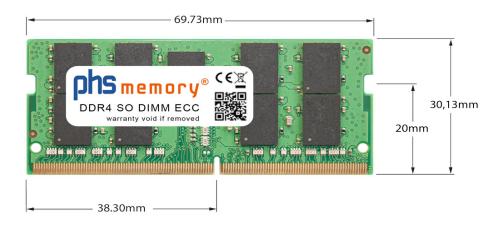

# Memory Specification

| Memory size               | 8GB                    |
|---------------------------|------------------------|
| Memory technology         | DDR4                   |
| ECC support               | yes                    |
| JEDEC Norm                | PC4-2666V-P            |
| Туре                      | SO DIMM ECC            |
| Number of pins            | 260 Pin DIMM           |
| Memory data transfer rate | 2666MHz @ CL19         |
| Voltage                   | 1,2 Volt               |
| Speciality                | -                      |
| Board dimensions          | 69,73 x 30,13 (LxB mm) |
| Operating temperature     | 0° C - 85° C           |
| Storage temperature       | -40° C - +95° C        |
| RoHS compliant            | yes                    |
| SKU                       | SP368113               |
| EAN                       | 4064578310493          |
|                           |                        |