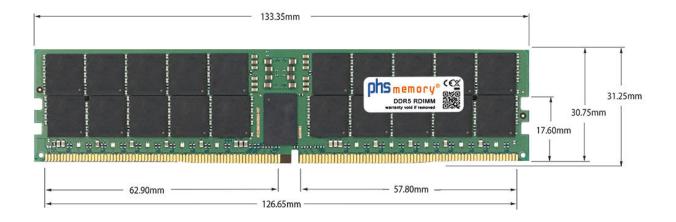

## Memory Specification

| Memory size               | 64GB                   |
|---------------------------|------------------------|
| Memory technology         | DDR5                   |
| ECC support               | ja                     |
| JEDEC Norm                | PC5-38400R             |
| DRAM Organization         | 4Gx4                   |
| Rank                      | 2Rx4                   |
| Туре                      | RDIMM (ECC Registered) |
| Number of pins            | 288 Pin DIMM           |
| Memory data transfer rate | 4800MHz                |
| Voltage                   | 1,1 Volt               |
| Speciality                | -                      |
| Operating temperature     | 0° C - 85° C           |
| Storage temperature       | -40° C - +95° C        |
| RoHS compliant            | Yes                    |
| SKU                       | SP459611               |
| EAN                       | 4067488231988          |

Note: The module specified in this datasheet is one of several possible configurations available under this part number.

Some details may differ from the specifications described here and the illustration, but have no negative influence on the functionality.