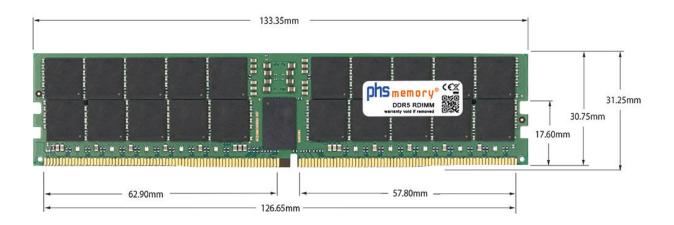

## Memory Specification

| Memory size                 | 32GB            |  |  |
|-----------------------------|-----------------|--|--|
| Memory technology           | DDR5            |  |  |
| ECC support                 | yes             |  |  |
| JEDEC Norm                  | PC5-38400-R     |  |  |
| DRAM Organization           | 2Gx8            |  |  |
| Rank                        | 2Rx8            |  |  |
| Type RDIMM (ECC Registered) |                 |  |  |
| Number of pins              | 288 Pin DIMM    |  |  |
| Memory data transfer rate   | 4800MHz         |  |  |
| Voltage                     | 1,1 Volt        |  |  |
| Speciality                  | -               |  |  |
| Operating temperature       | 0° C - 85° C    |  |  |
| Storage temperature         | -40° C - +95° C |  |  |
| RoHS compliant              | yes             |  |  |
| SKU                         | SP552251        |  |  |
| EAN                         | 4069169209606   |  |  |
|                             |                 |  |  |

Note: The module specified in this datasheet is one of several possible configurations available under this part number.

Some details may differ from the specifications described here and the illustration, but have no negative influence on the functionality.