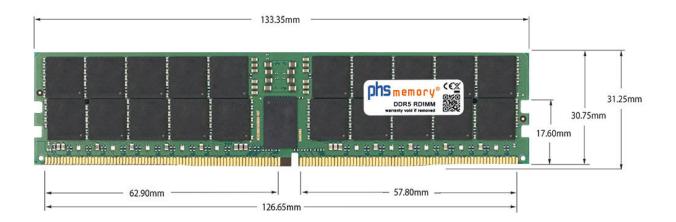

# Memory Specification

| Memory size               | 32GB                   |  |  |
|---------------------------|------------------------|--|--|
| Memory technology         | DDR5                   |  |  |
| ECC support               | ja                     |  |  |
| JEDEC Norm                | PC5-38400R             |  |  |
| DRAM Organization         | 2Gx8                   |  |  |
| Rank                      | 2Rx8                   |  |  |
| Туре                      | RDIMM (ECC Registered) |  |  |
| Number of pins            | 288 Pin DIMM           |  |  |
| Memory data transfer rate | 4800MHz                |  |  |
| Voltage                   | 1,1 Volt               |  |  |
| Speciality                | -                      |  |  |
| Operating temperature     | 0° C - 85° C           |  |  |
| Storage temperature       | -40° C - +95° C        |  |  |
| RoHS compliant            | Yes                    |  |  |
| SKU                       | SP500545               |  |  |
| EAN                       | 4067488644610          |  |  |

Note: The module specified in this datasheet is one of several possible configurations available under this part number.

Some details may differ from the specifications described here and the illustration, but have no negative influence on the functionality.