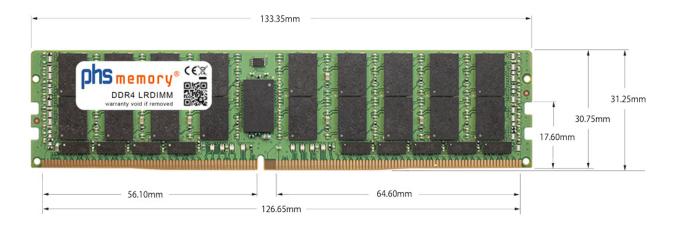

# Memory Specification

| Memory size                               | 256GB                           |
|-------------------------------------------|---------------------------------|
| Memory technology                         | DDR4                            |
| ECC support                               | yes                             |
| JEDEC Norm                                | PC4-25600-L                     |
| DRAM Organization                         | 3DS 4H 16Gx4                    |
| Rank                                      | 8Rx4 (2S4Rx4)                   |
| Туре                                      | LRDIMM (ECC LR DIMM) 3DS        |
| Number of pins                            | 288 Pin DIMM                    |
| Memory data transfer rate                 | 3200MHz @ CL22                  |
| Voltage                                   | 1,2 Volt                        |
| Speciality                                | 3DS                             |
| Board dimensions                          | 133,35 x 31,25 (LxB mm)         |
|                                           |                                 |
| Operating temperature                     | 0° C - 85° C                    |
| Operating temperature Storage temperature | 0° C - 85° C<br>-40° C - +95° C |
|                                           |                                 |
| Storage temperature                       | -40° C - +95° C                 |
| Storage temperature RoHS compliant        | -40° C - +95° C<br>yes          |

Note: The module specified in this datasheet is one of several possible configurations available under this part number.

Some details may differ from the specifications described here and the illustration, but have no negative influence on the functionality.