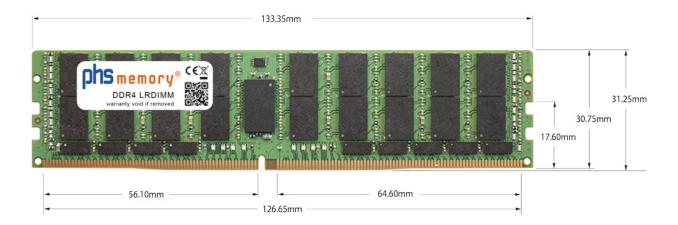

#### Memory Specification

| Memory size               | 256GB                     |
|---------------------------|---------------------------|
| Memory technology         | DDR4                      |
| ECC support               | yes                       |
| JEDEC Norm                | PC4-25600-L               |
| DRAM Organization         | 3DS 4H 16Gx4              |
| Rank                      | 8Rx4 (2S4Rx4)             |
| Туре                      | LRDIMM (ECC LR DIMM) 3DS  |
| Number of pins            | 288 Pin DIMM              |
| Memory data transfer rate | 3200MHz @ CL22            |
| Voltage                   | 1,2 Volt                  |
| Speciality                | 3DS                       |
| Board dimensions          | 133,35 x 31,25 (LxB mm)   |
| Operating temperature     | 0° C - 85° C              |
| Storage temperature       | -40° C - +95° C           |
| RoHS compliant            | yes                       |
|                           |                           |
| SKU                       | SP512781                  |
| SKU<br>EAN                | SP512781<br>4067488768613 |