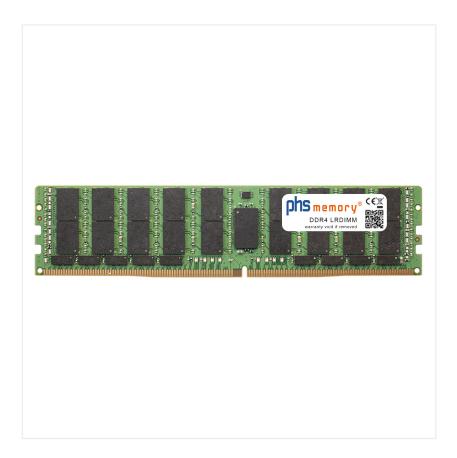

## 256GB Computer memory DDR4 for Aquado SC-2308-V2 LRDIMM 3DS

#### Memory Specification

| Memory size               | 256GB                     |
|---------------------------|---------------------------|
| Memory technology         | DDR4                      |
| ECC support               | yes                       |
| JEDEC Norm                | PC4-25600-L               |
| DRAM Organization         | 3DS 4H 16Gx4              |
| Rank                      | 8Rx4 (2S4Rx4)             |
| Туре                      | LRDIMM (ECC LR DIMM) 3DS  |
| Number of pins            | 288 Pin DIMM              |
| Memory data transfer rate | 3200MHz @ CL22            |
| Voltage                   | 1,2 Volt                  |
| Speciality                | 3DS                       |
| Board dimensions          | 133,35 x 31,25 (LxB mm)   |
| Operating temperature     | 0° C - 85° C              |
| Storage temperature       | -40° C - +95° C           |
| RoHS compliant            | yes                       |
|                           |                           |
| SKU                       | SP512781                  |
| SKU<br>EAN                | SP512781<br>4067488768613 |