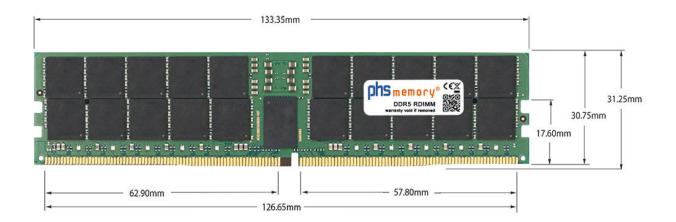

# Memory Specification

| Memory size               | 32GB                   |
|---------------------------|------------------------|
| Memory technology         | DDR5                   |
| ECC support               | yes                    |
| JEDEC Norm                | PC5-38400-R            |
| DRAM Organization         | 2Gx8                   |
| Rank                      | 2Rx8                   |
| Туре                      | RDIMM (ECC Registered) |
| Number of pins            | 288 Pin DIMM           |
| Memory data transfer rate | 4800MHz                |
| Voltage                   | 1,1 Volt               |
| Speciality                | -                      |
| Operating temperature     | 0° C - 85° C           |
| Storage temperature       | -40° C - +95° C        |
| RoHS compliant            | yes                    |
| SKU                       | SP459685               |
| EAN                       | 4067488232480          |

Note: The module specified in this datasheet is one of several possible configurations available under this part number.

Some details may differ from the specifications described here and the illustration, but have no negative influence on the functionality.