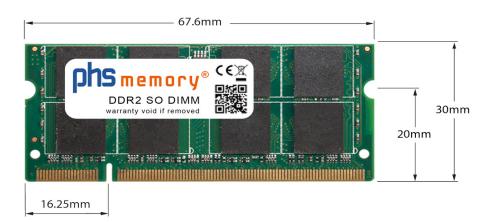

## Memory Specification

| Memory size               | 2GB                |  |  |  |
|---------------------------|--------------------|--|--|--|
| Memory technology         | DDR2               |  |  |  |
| ECC support               | ΠΟ                 |  |  |  |
| JEDEC Norm                | PC2-5300S          |  |  |  |
| DRAM Organization         | 128Mx8             |  |  |  |
| Rank                      | 2Rx8               |  |  |  |
| Туре                      | SO DIMM            |  |  |  |
| Number of pins            | 200 Pin DIMM       |  |  |  |
| Memory data transfer rate | 667MHz @ CL5       |  |  |  |
| Voltage                   | 1,8 Volt           |  |  |  |
| Speciality                | -                  |  |  |  |
| Board dimensions          | 67,6 x 30 (LxB mm) |  |  |  |
| Operating temperature     | 0° C - 85° C       |  |  |  |
| Storage temperature       | -40° C - +95° C    |  |  |  |
| RoHS compliant            | Yes                |  |  |  |
| SKU                       | SP152571           |  |  |  |
| EAN                       | 4055069258233      |  |  |  |