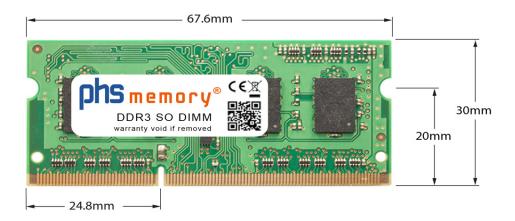

# Memory Specification

| Memory size               | 2GB                |
|---------------------------|--------------------|
| Memory technology         | DDR3               |
| ECC support               | no                 |
| JEDEC Norm                | PC3-8500S          |
| DRAM Organization         | 256Mx8             |
| Rank                      | 1Rx8               |
| Туре                      | SO DIMM            |
| Number of pins            | 204 Pin DIMM       |
| Memory data transfer rate | 1066MHz @ CL7      |
| Voltage                   | 1,5 Volt           |
| Speciality                | -                  |
| Board dimensions          | 67,6 x 30 (LxB mm) |
| Operating temperature     | 0° C - 85° C       |
| Storage temperature       | -40° C - +95° C    |
| RoHS compliant            | Yes                |
| SKU                       | SP124133           |
| EAN                       | 4055069111859      |
|                           |                    |