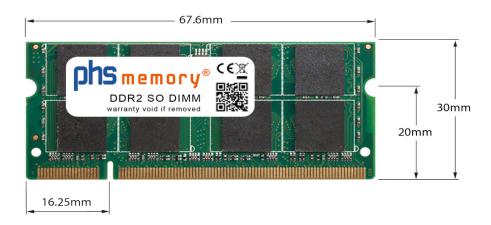

# Memory Specification

| Memory size               | 2GB                |
|---------------------------|--------------------|
| Memory technology         | DDR2               |
| ECC support               | no                 |
| JEDEC Norm                | PC2-6400S          |
| DRAM Organization         | 128Mx8             |
| Rank                      | 2Rx8               |
| Туре                      | SO DIMM            |
| Number of pins            | 200 Pin DIMM       |
| Memory data transfer rate | 800MHz @ CL6       |
| Voltage                   | 1,8 Volt           |
| Speciality                | -                  |
| Board dimensions          | 67,6 x 30 (LxB mm) |
| Operating temperature     | 0° C - 85° C       |
| Storage temperature       | -40° C - +95° C    |
| RoHS compliant            | Yes                |
| SKU                       | SP122731           |
| EAN                       | 4055069100846      |
|                           |                    |