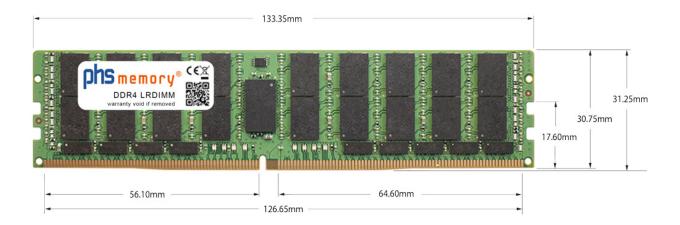

#### Memory Specification

| Memory size               | 256GB                    |
|---------------------------|--------------------------|
| Memory technology         | DDR4                     |
| ECC support               | yes                      |
| JEDEC Norm                | PC4-25600-L              |
| DRAM Organization         | 3DS 4H 16Gx4             |
| Rank                      | 8Rx4 (2S4Rx4)            |
| Туре                      | LRDIMM (ECC LR DIMM) 3DS |
| Number of pins            | 288 Pin DIMM             |
| Memory data transfer rate | 3200MHz @ CL22           |
| Voltage                   | 1,2 Volt                 |
| Speciality                | 3DS                      |
| Board dimensions          | 133,35 x 31,25 (LxB mm)  |
| Operating temperature     | 0° C - 85° C             |
| Storage temperature       | -40° C - +95° C          |
| RoHS compliant            | yes                      |
| SKU                       | SP470123                 |
| EAN                       | 4067488336522            |
|                           |                          |