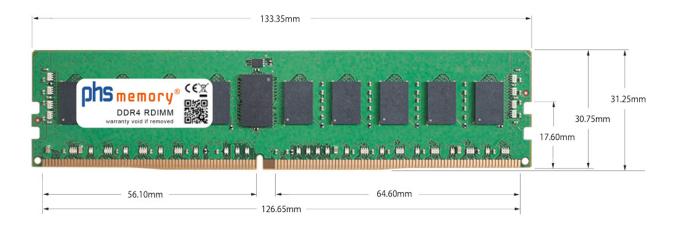

# Memory Specification

| Memory size               | 16GB                    |
|---------------------------|-------------------------|
| Memory technology         | DDR4                    |
| ECC support               | yes                     |
| JEDEC Norm                | PC4-25600-R             |
| DRAM Organization         | 1Gx8                    |
| Rank                      | 2Rx8                    |
| Туре                      | RDIMM (ECC Registered)  |
| Number of pins            | 288 Pin DIMM            |
| Memory data transfer rate | 3200MHz @ CL22          |
| Voltage                   | 1,2 Volt                |
| Speciality                | -                       |
| Board dimensions          | 133,35 x 31,25 (LxB mm) |
| Operating temperature     | 0° C - 85° C            |
| Storage temperature       | -40° C - +95° C         |
| RoHS compliant            | yes                     |
| SKU                       | SP570220                |
| EAN                       | 4069169408603           |
|                           |                         |