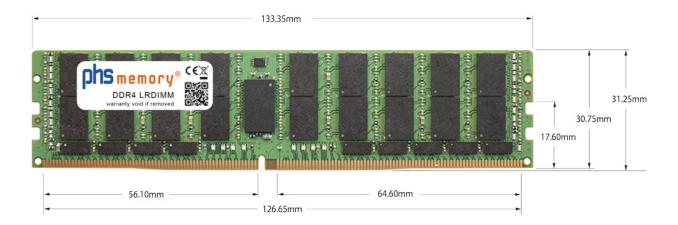

#### Memory Specification

| Memory size               | 256GB                    |
|---------------------------|--------------------------|
| Memory technology         | DDR4                     |
| ECC support               | yes                      |
| JEDEC Norm                | PC4-25600-L              |
| DRAM Organization         | 3DS 4H 16Gx4             |
| Rank                      | 8Rx4 (2S4Rx4)            |
| Туре                      | LRDIMM (ECC LR DIMM) 3DS |
| Number of pins            | 288 Pin DIMM             |
| Memory data transfer rate | 3200MHz @ CL22           |
| Voltage                   | 1,2 Volt                 |
| Speciality                | 3DS                      |
| Board dimensions          | 133,35 x 31,25 (LxB mm)  |
| Operating temperature     | 0° C - 85° C             |
| Storage temperature       | -40° C - +95° C          |
| RoHS compliant            | yes                      |
| SKU                       | SP467343                 |
| EAN                       | 4067488309205            |
|                           |                          |