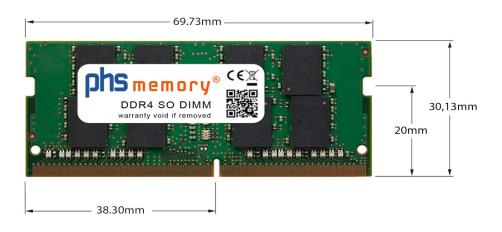

### Memory Specification

| Memory size               | 32GB                   |
|---------------------------|------------------------|
| Memory technology         | DDR4                   |
| ECC support               | ΠΟ                     |
| JEDEC Norm                | PC4-25600S             |
| DRAM Organization         | 2Gx8                   |
| Rank                      | 2Rx8                   |
| Туре                      | SO DIMM                |
| Number of pins            | 260 Pin DIMM           |
| Memory data transfer rate | 3200MHz @ CL22         |
| Voltage                   | 1,2 Volt               |
| Speciality                | -                      |
| Board dimensions          | 69,73 x 30,13 (LxB mm) |
| Operating temperature     | 0° C - 85° C           |
| Storage temperature       | -40° C - +95° C        |
| RoHS compliant            | Yes                    |
| SKU                       | SP329417               |
| EAN                       | 4063369924611          |
|                           |                        |

Note: The module specified in this datasheet is one of several possible configurations available under this part number.

Some details may differ from the specifications described here and the illustration, but have no negative influence on the functionality.