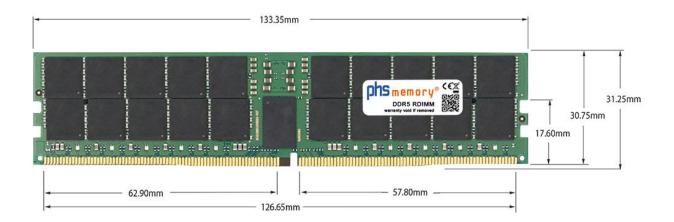

#### Memory Specification

| Memory size               | 48GB                   |  |  |
|---------------------------|------------------------|--|--|
| Memory technology         | DDR5                   |  |  |
| ECC support               | yes                    |  |  |
| JEDEC Norm                | PC5-38400-R            |  |  |
| DRAM Organization         | 3Gx8                   |  |  |
| Rank                      | 2Rx8                   |  |  |
| Туре                      | RDIMM (ECC Registered) |  |  |
| Number of pins            | 288 Pin DIMM           |  |  |
| Memory data transfer rate | 4800MHz                |  |  |
| Voltage                   | 1,1 Volt               |  |  |
| Speciality                | -                      |  |  |
| Operating temperature     | 0° C - 85° C           |  |  |
| Storage temperature       | -40° C - +95° C        |  |  |
| RoHS compliant            | yes                    |  |  |
| SKU                       | SP488207               |  |  |
| EAN                       | 4067488520372          |  |  |

Note: The module specified in this datasheet is one of several possible configurations available under this part number.

Some details may differ from the specifications described here and the illustration, but have no negative influence on the functionality.