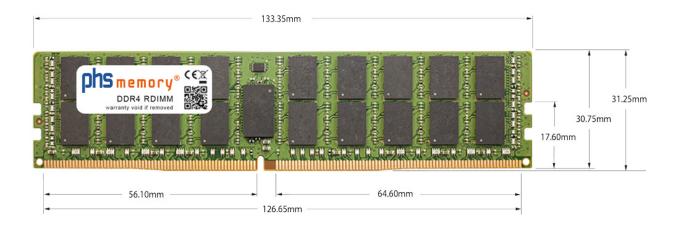

### Memory Specification

| Memory size               | 128GB                      |
|---------------------------|----------------------------|
| Memory technology         | DDR4                       |
| ECC support               | yes                        |
| JEDEC Norm                | PC4-23400-R                |
| DRAM Organization         | 3DS 2H 8Gx4                |
| Rank                      | 4Rx4 (2S2Rx4)              |
| Туре                      | RDIMM (ECC Registered) 3DS |
| Number of pins            | 288 Pin DIMM               |
| Memory data transfer rate | 2933MHz @ CL21             |
| Voltage                   | 1,2 Volt                   |
| Speciality                | 3DS                        |
| Board dimensions          | 133,35 x 31,25 (LxB mm)    |
| Operating temperature     | 0° C - 85° C               |
| Storage temperature       | -40° C - +95° C            |
| RoHS compliant            | yes                        |
| SKU                       | SP512805                   |
| EAN                       | 4067488768859              |
|                           |                            |