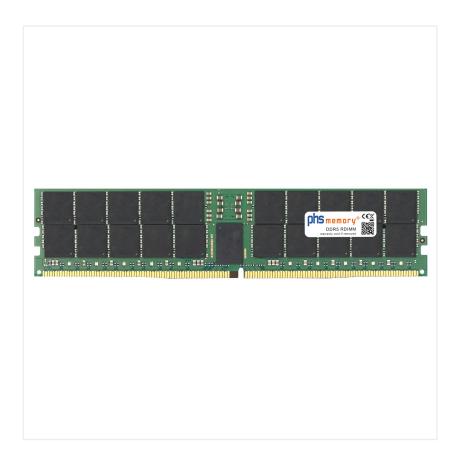

# 256GB Computer memory DDR5 for Asus RS720-E11-R24U RDIMM 3DS

# Memory Specification

| Memory size               | 256GB                      |  |  |  |
|---------------------------|----------------------------|--|--|--|
| Memory technology         | DDR5                       |  |  |  |
| ECC support               | yes                        |  |  |  |
| JEDEC Norm                | PC5-38400-R                |  |  |  |
| DRAM Organization         | 3DS 4H 16Gx4               |  |  |  |
| Rank                      | 8Rx4 (2S4Rx4)              |  |  |  |
| Туре                      | RDIMM (ECC Registered) 3DS |  |  |  |
| Number of pins            | 288 Pin DIMM               |  |  |  |
| Memory data transfer rate | 4800MHz                    |  |  |  |
| Voltage                   | 1,1 Volt                   |  |  |  |
| Speciality                | 3DS                        |  |  |  |
| Operating temperature     | 0° C - 85° C               |  |  |  |
| Storage temperature       | -40° C - +95° C            |  |  |  |
| RoHS compliant            | yes                        |  |  |  |
| SKU                       | SP488105                   |  |  |  |
| EAN                       | 4067488519352              |  |  |  |
|                           |                            |  |  |  |