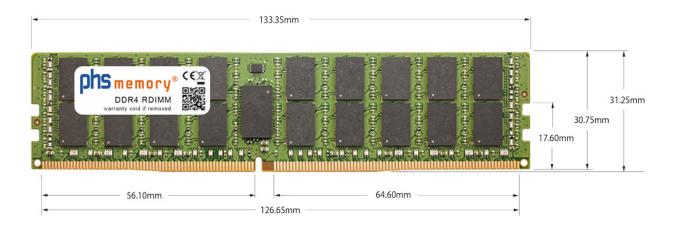

# Memory Specification

| Memory size               | 256GB                      |
|---------------------------|----------------------------|
| Memory technology         | DDR4                       |
| ECC support               | yes                        |
| JEDEC Norm                | PC4-25600-R                |
| DRAM Organization         | 3DS 4H 16Gx4               |
| Rank                      | 8Rx4 (2S4Rx4)              |
| Туре                      | RDIMM (ECC Registered) 3DS |
| Number of pins            | 288 Pin DIMM               |
| Memory data transfer rate | 3200MHz @ CL22             |
| Voltage                   | 1,2 Volt                   |
| Speciality                | 3DS                        |
| Board dimensions          | 133,35 x 31,25 (LxB mm)    |
| Operating temperature     | 0° C - 85° C               |
| Storage temperature       | -40° C - +95° C            |
| RoHS compliant            | yes                        |
| SKU                       | SP555421                   |
| EAN                       | 4069169246090              |
|                           |                            |