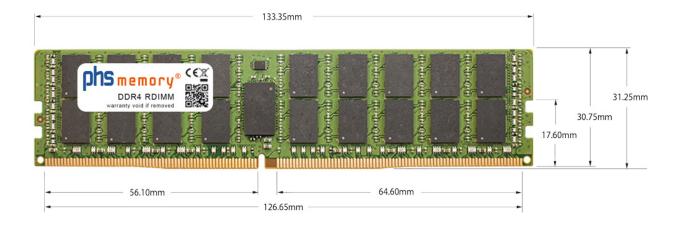

#### Memory Specification

| Memory size               | 256GB                      |
|---------------------------|----------------------------|
| Memory technology         | DDR4                       |
| ECC support               | yes                        |
| JEDEC Norm                | PC4-25600-R                |
| DRAM Organization         | 3DS 4H 16Gx4               |
| Rank                      | 8Rx4 (2S4Rx4)              |
| Туре                      | RDIMM (ECC Registered) 3DS |
| Number of pins            | 288 Pin DIMM               |
| Memory data transfer rate | 3200MHz @ CL22             |
| Voltage                   | 1,2 Volt                   |
| Speciality                | 3DS                        |
| Board dimensions          | 133,35 x 31,25 (LxB mm)    |
| Operating temperature     | 0° C - 85° C               |
| Storage temperature       | -40° C - +95° C            |
| RoHS compliant            | yes                        |
| SKU                       | SP512787                   |
|                           |                            |
| EAN                       | 4067488768675              |